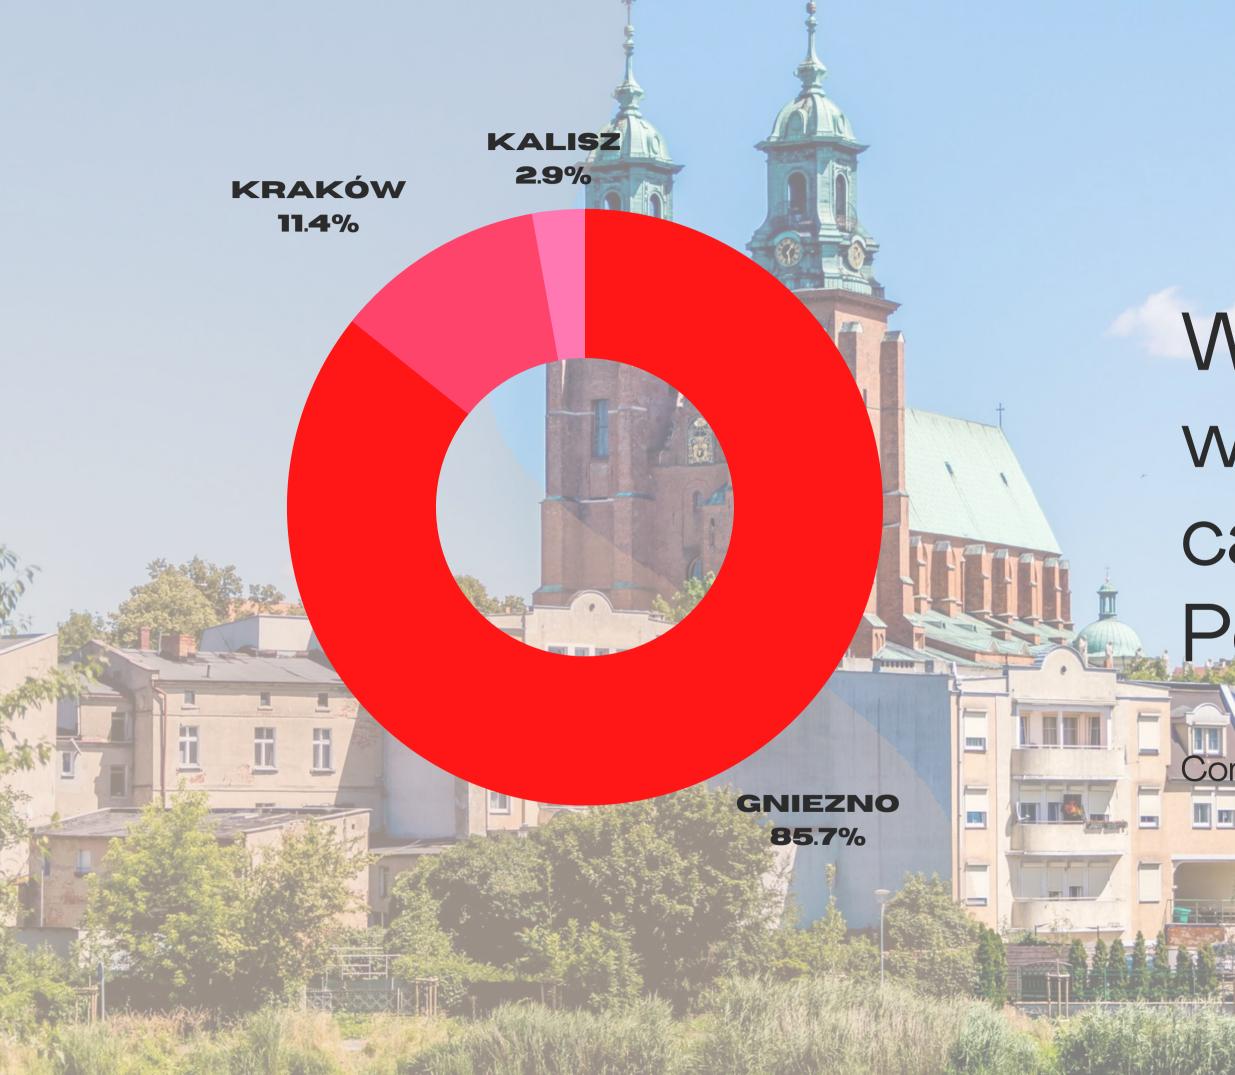

### Erasmus+

### RESULTS OF THE SURVEY CONDUCTED DURING THE MOBILITY IN POLAND









## What is the capital of Croatia?

Correct answer: Zagrzeb

П



What is the name of the most famous city in Croatia, which is on the **UNESCO** list?

Correct answer: Dubrovnik



### Have you ever been in Romania?



When you hear the word "Turkey", what is the first thing that comes to your mind?



# Which is the type of music Portugal is known for?



Which famous person from Portugal do you know?



What is the name of the traditional Greek dance?



### Which city was the first capital of Poland?

Correct answer: Gniezno



### Which of the universities in Poland is the oldest one?

Correct answer: Jagielloński



Choose the countries that are Romania's neighbours: France, Spain, Hungary, Ukraine, Bulgaria, Greece, Brasil

Correct answer: Hungary, Ukraine, Bulgaria



### What landmarks in Turkey that are on the UNESCO list?



**CORRECT** 71.4%

TITIT

REFE

### Which country do you associate the Acropolis with?

Correcnt answer: Greece



**During the** mobilization. Most of the surveyed **Poles showed** knowledge about the cultures and traditions of the countries.