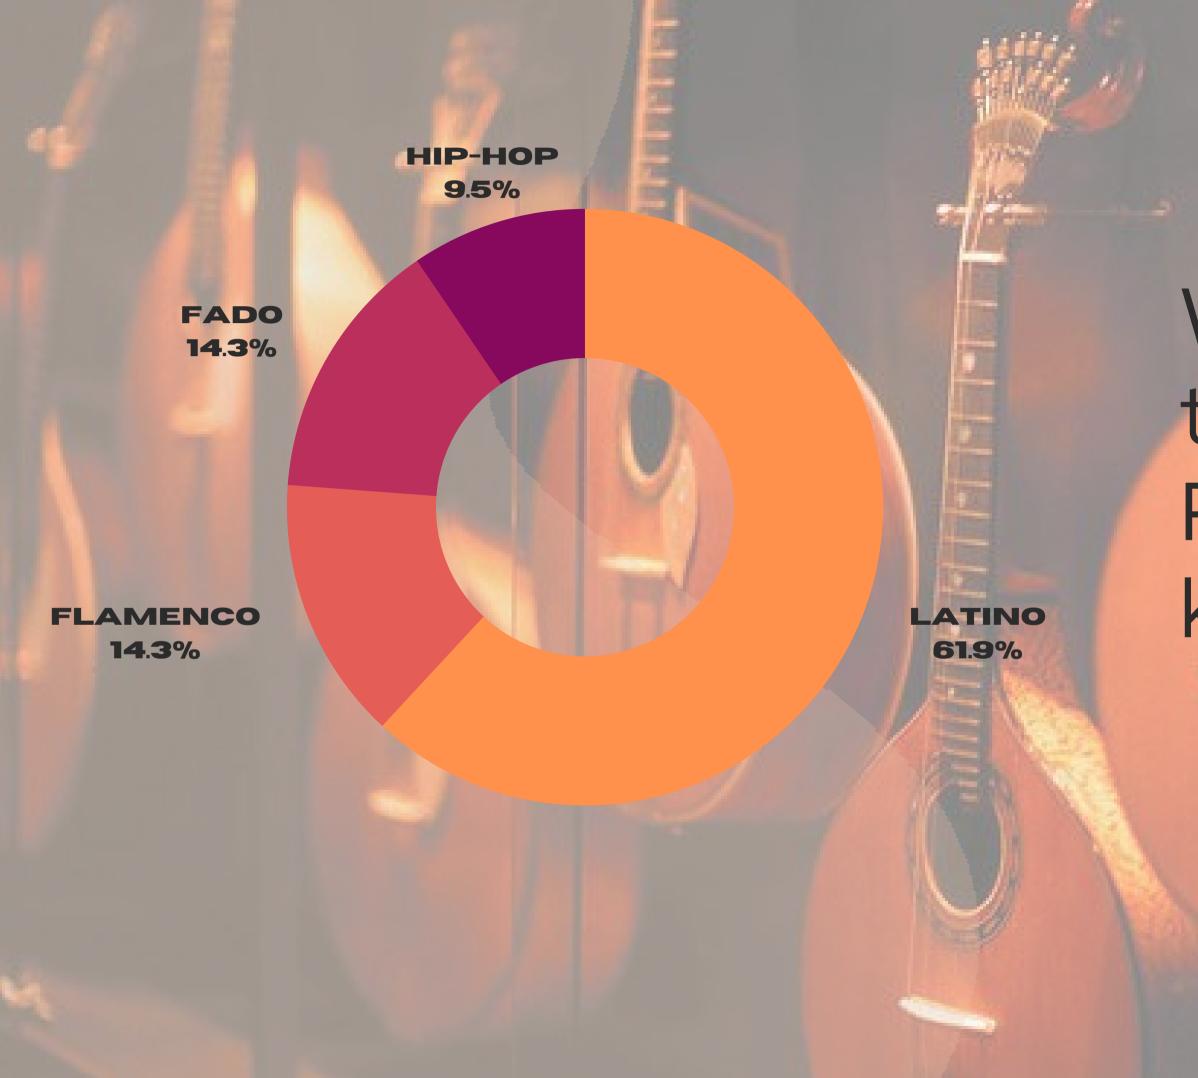

# Which is the type of music Portugal is known for?

Which famous person from Portugal do you know?

What is the name of the traditional Greek dance?