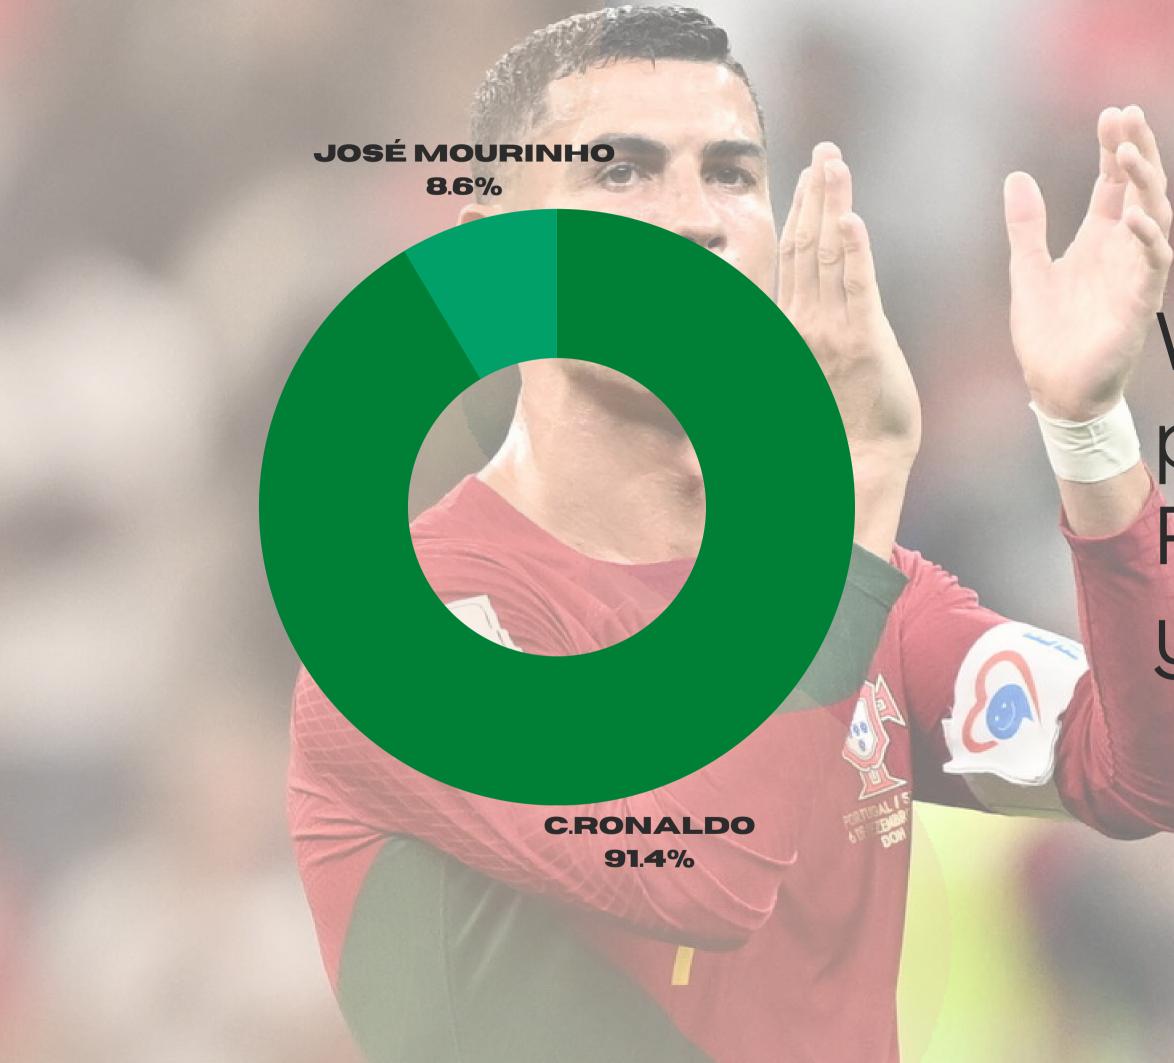

# Which is the type of music Portugal is known for?

Which famous person from Portugal do you know?

What is the name of the traditional Greek dance?