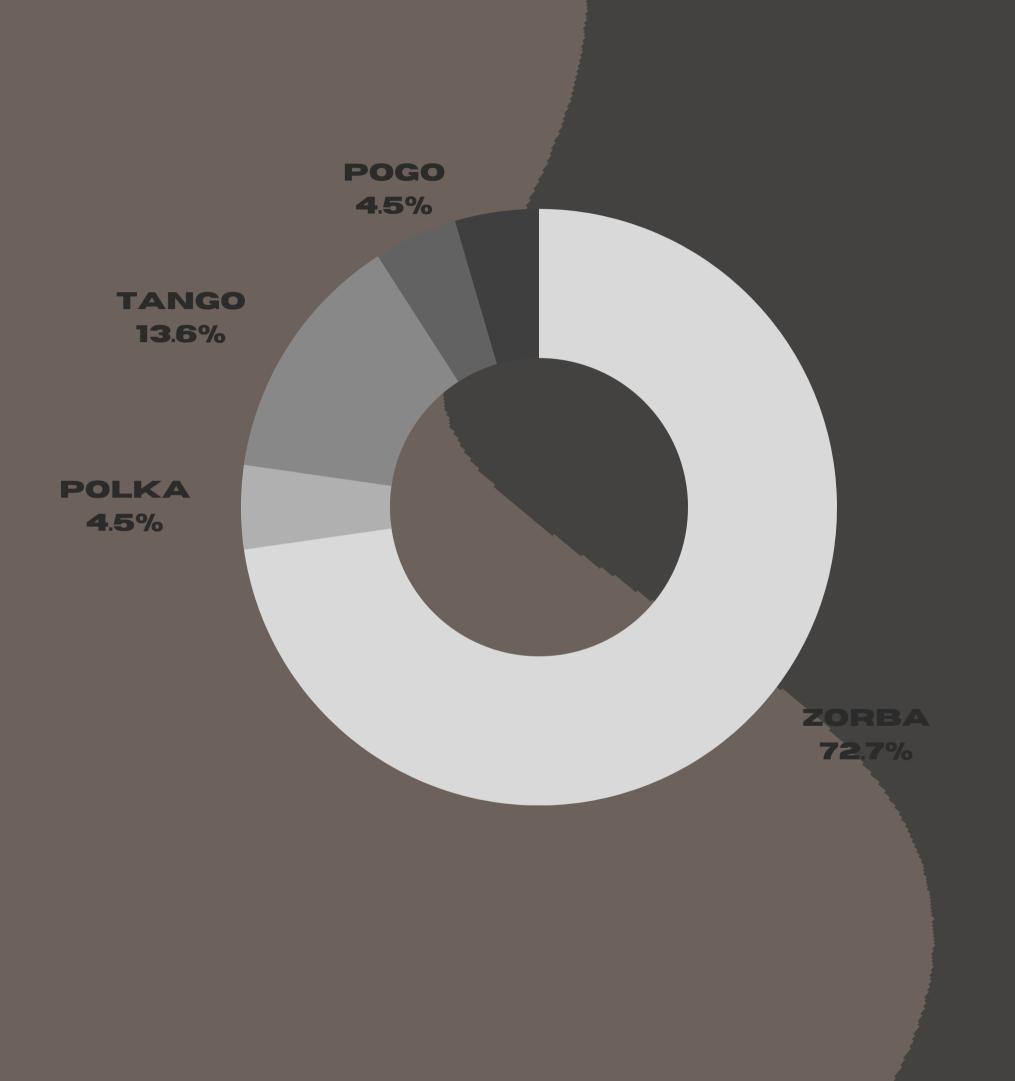

# Which is the type of music Portugal is known for?

Which famous person from Portugal do you know?

What is the name of the traditional Greek dance?