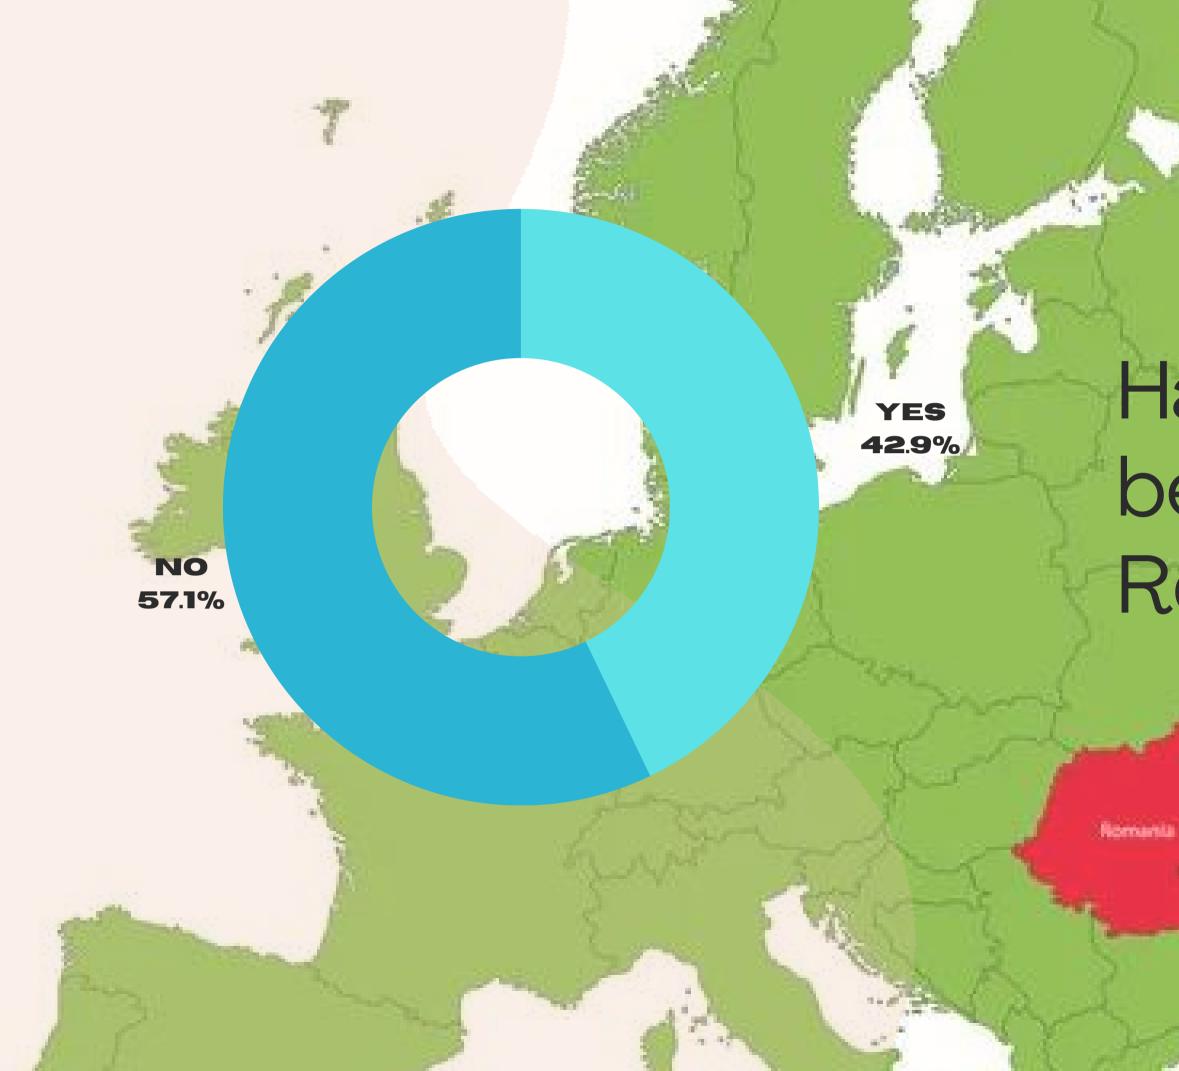

### Have you ever been in Romania?

When you hear the word "Turkey", what is the first thing that comes to your mind?