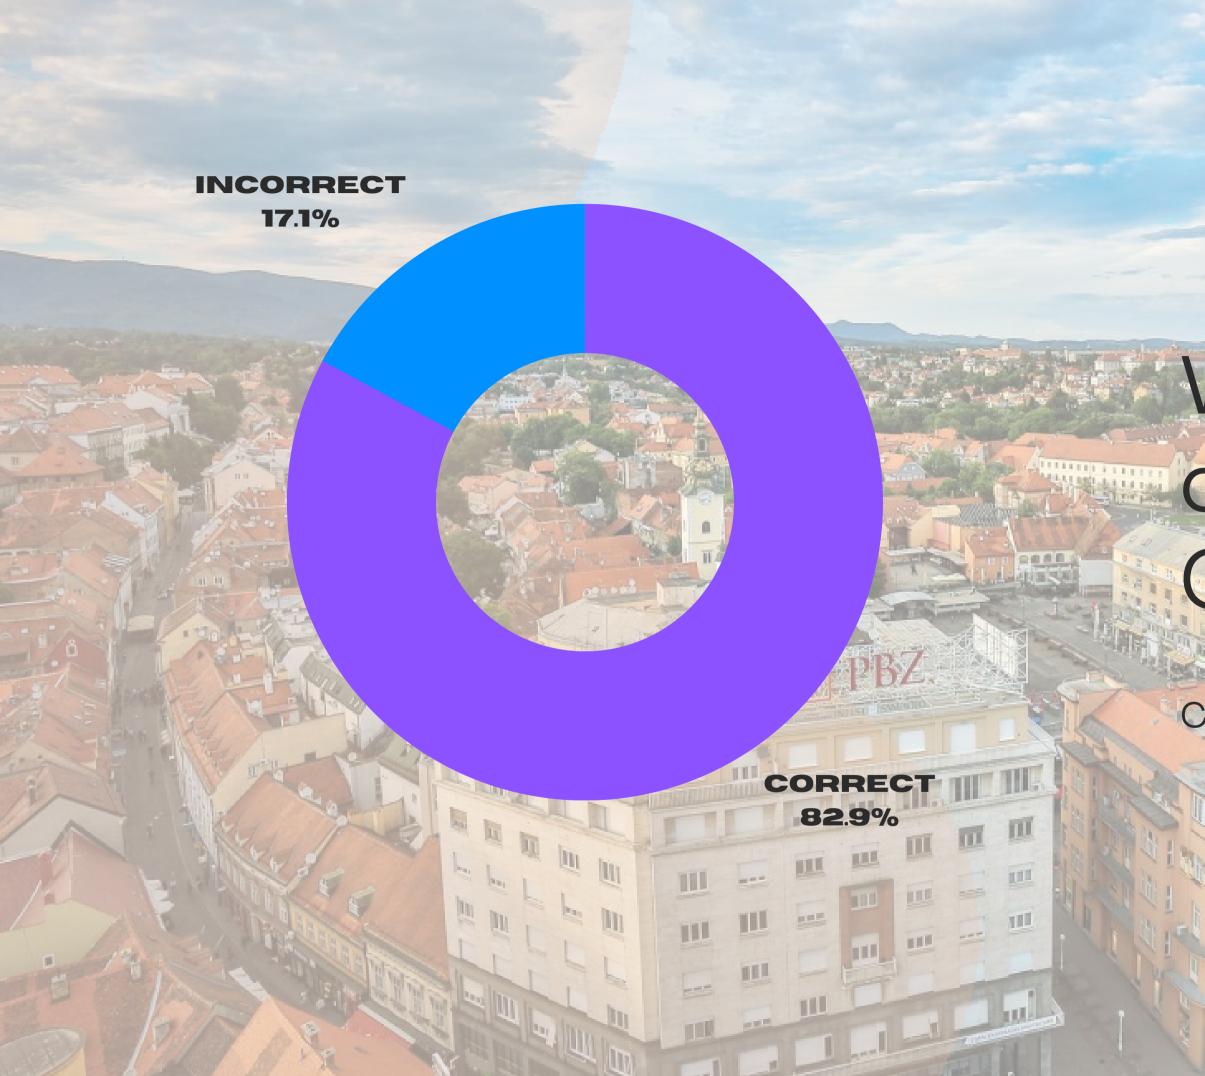

## What is the capital of Croatia?

Correct answer: Zagrzeb

П

What is the name of the most famous city in Croatia, which is on the **UNESCO** list?

Correct answer: Dubrovnik