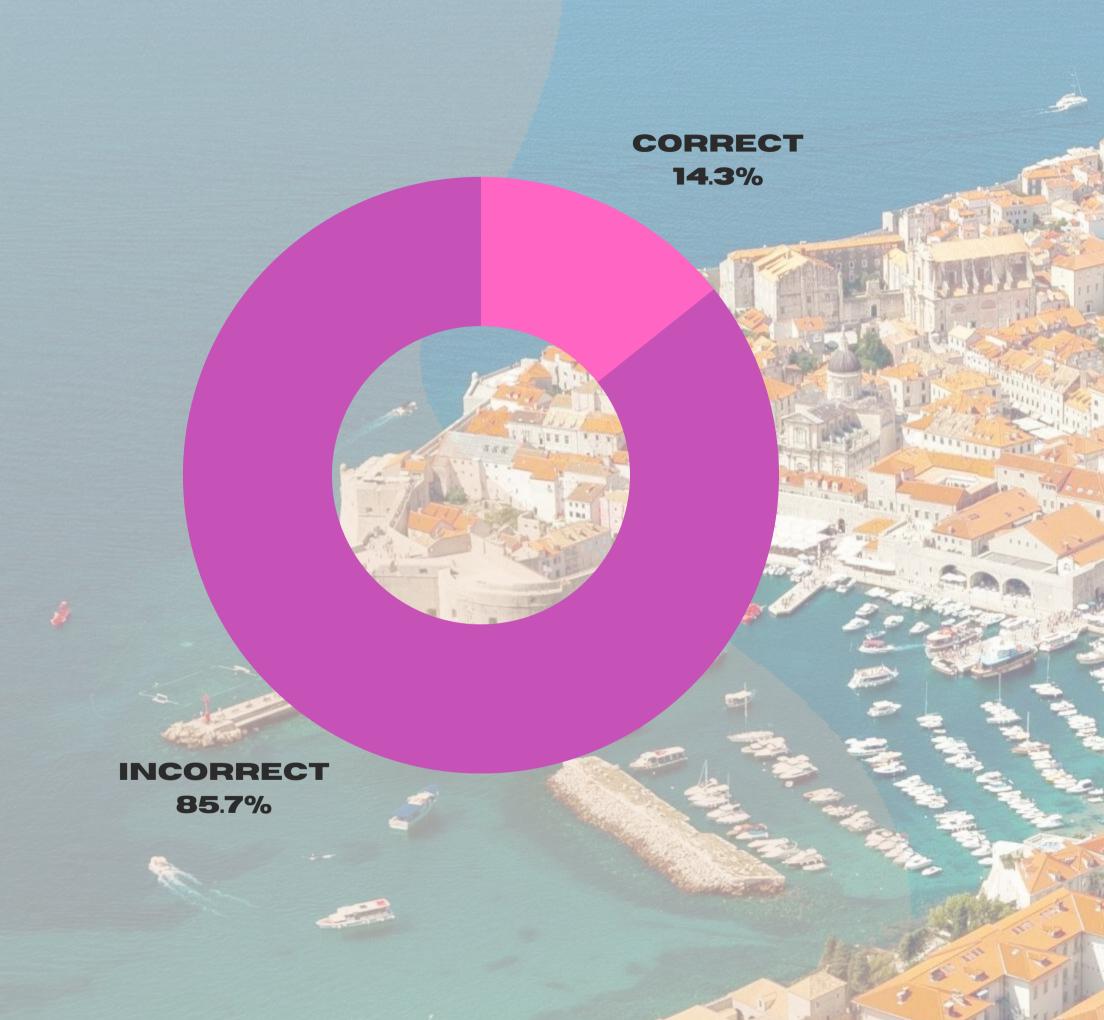

## What is the capital of Croatia?

Correct answer: Zagrzeb

П

What is the name of the most famous city in Croatia, which is on the **UNESCO** list?

Correct answer: Dubrovnik