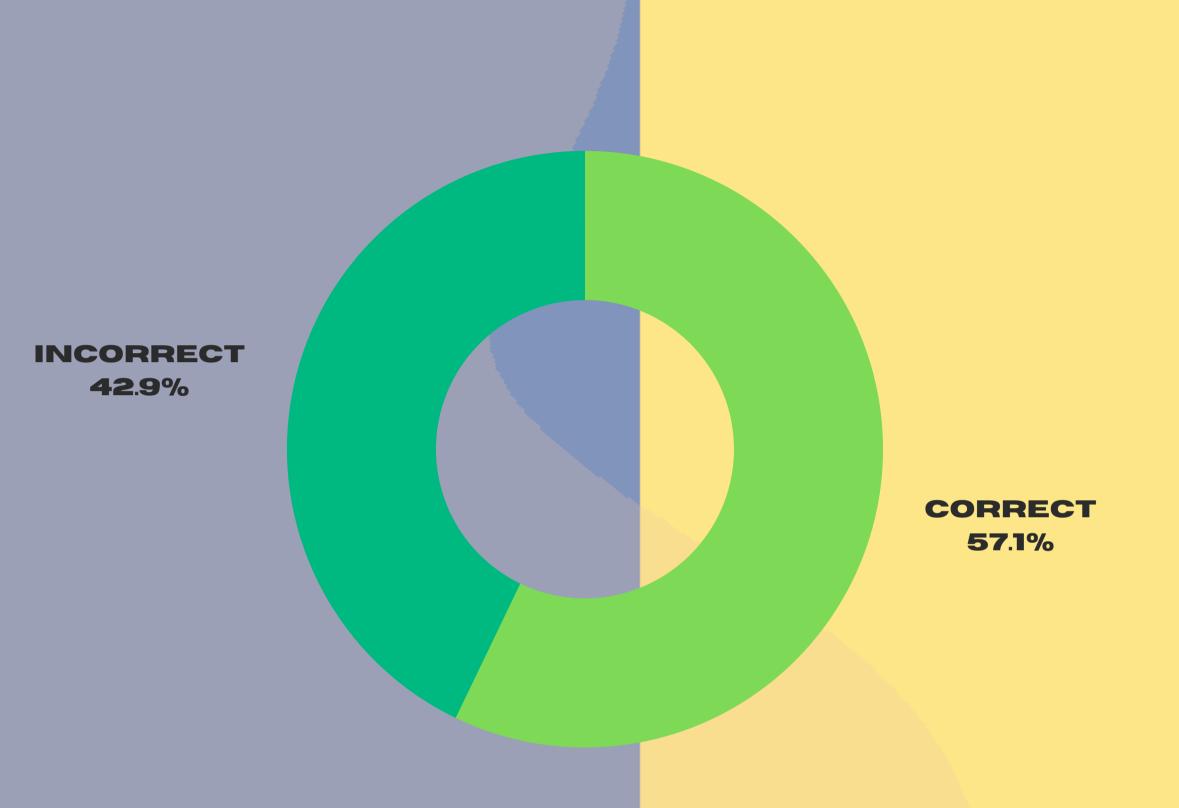

### What landmarks in Turkey that are on the UNESCO list?

**CORRECT** 71.4%

TITIT

REFE