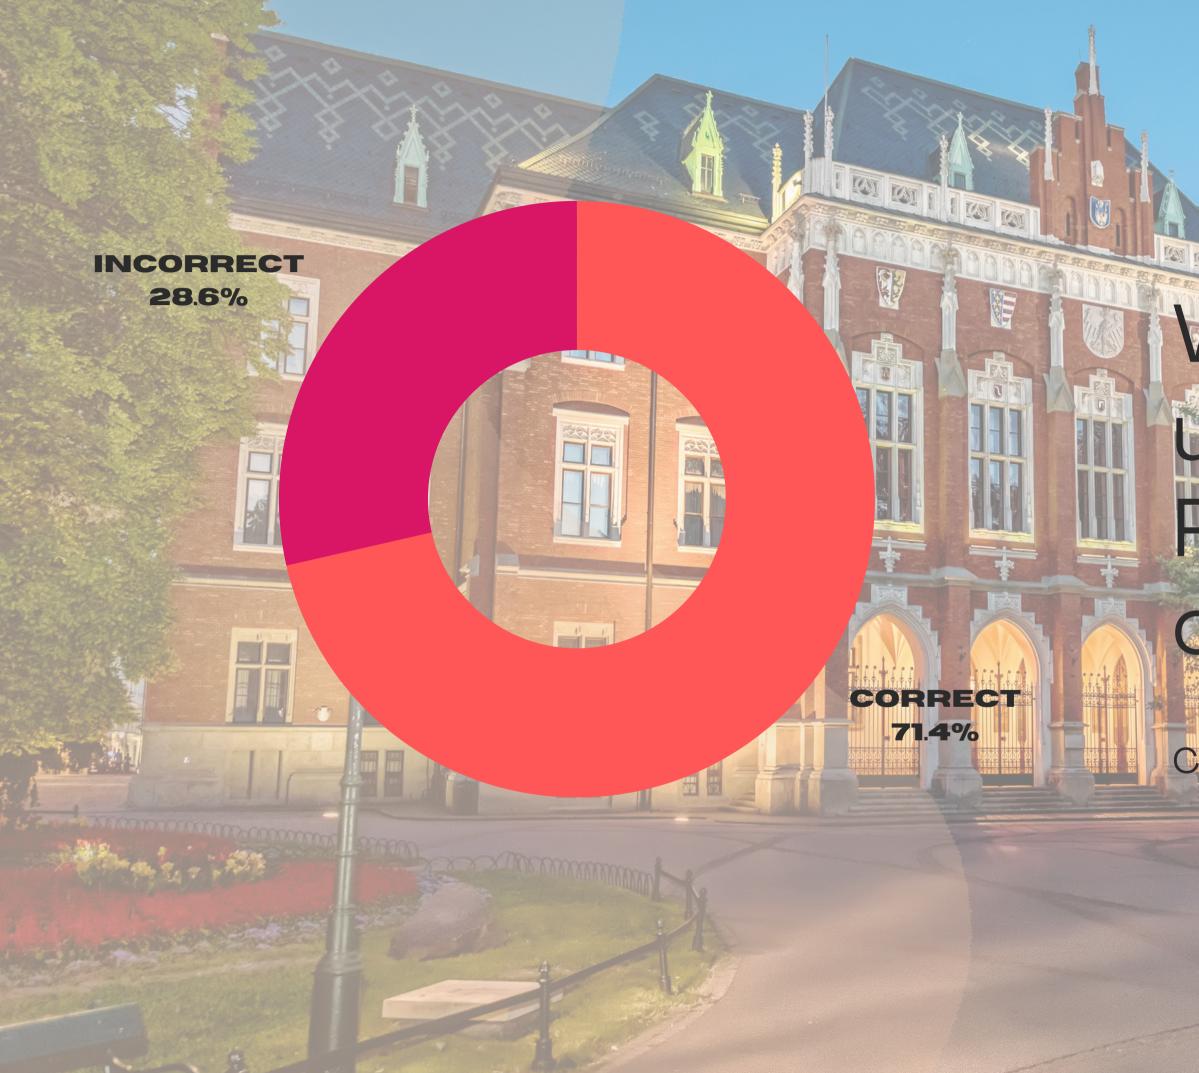

### Which of the universities in Poland is the oldest one?

Correct answer: Jagielloński

Choose the countries that are Romania's neighbours: France, Spain, Hungary, Ukraine, Bulgaria, Greece, Brasil

Correct answer: Hungary, Ukraine, Bulgaria