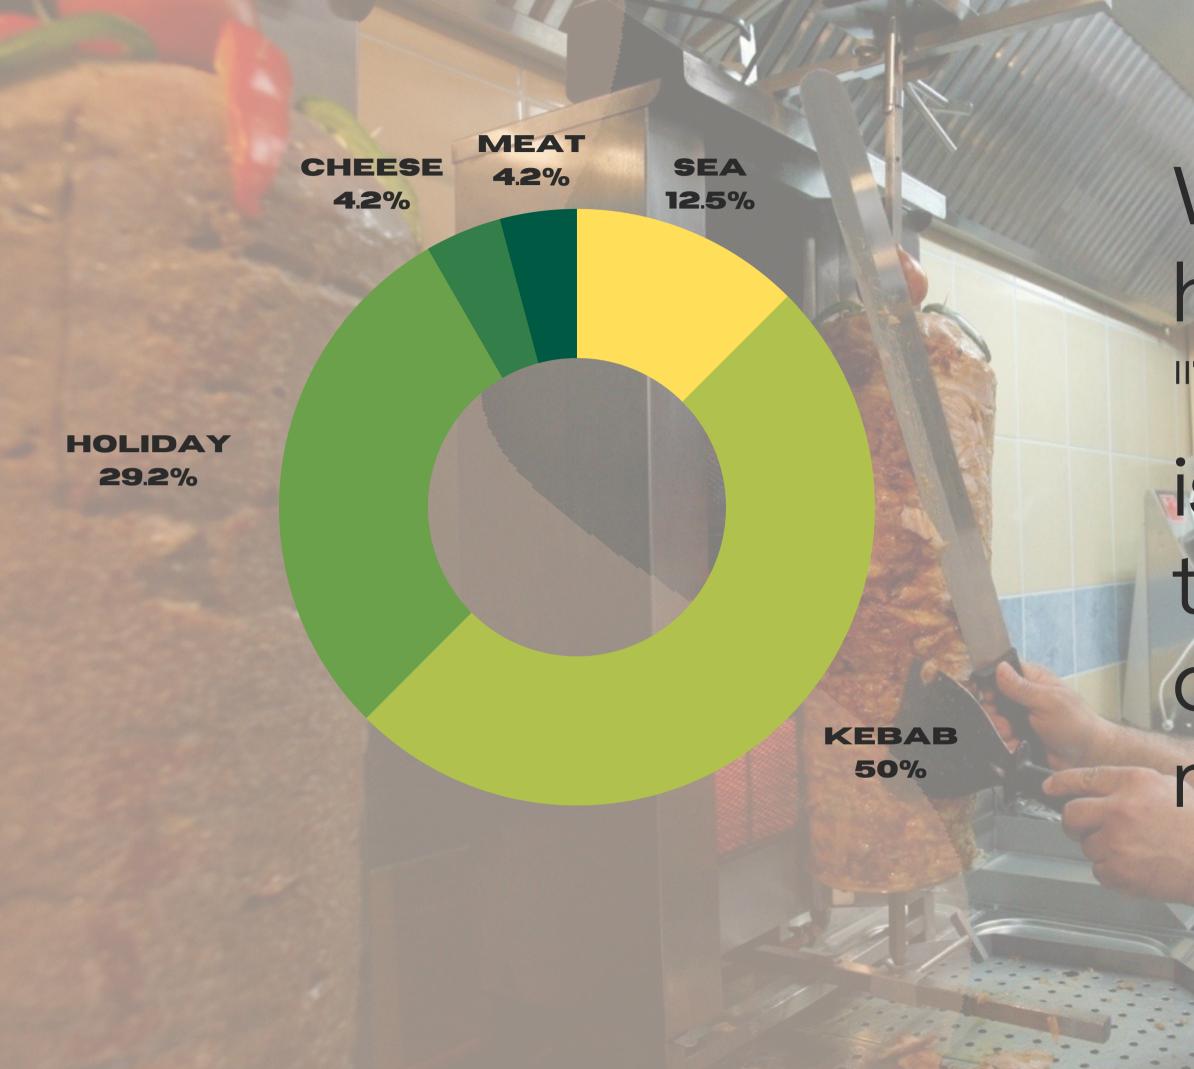

### Have you ever been in Romania?

When you hear the word "Turkey", what is the first thing that comes to your mind?