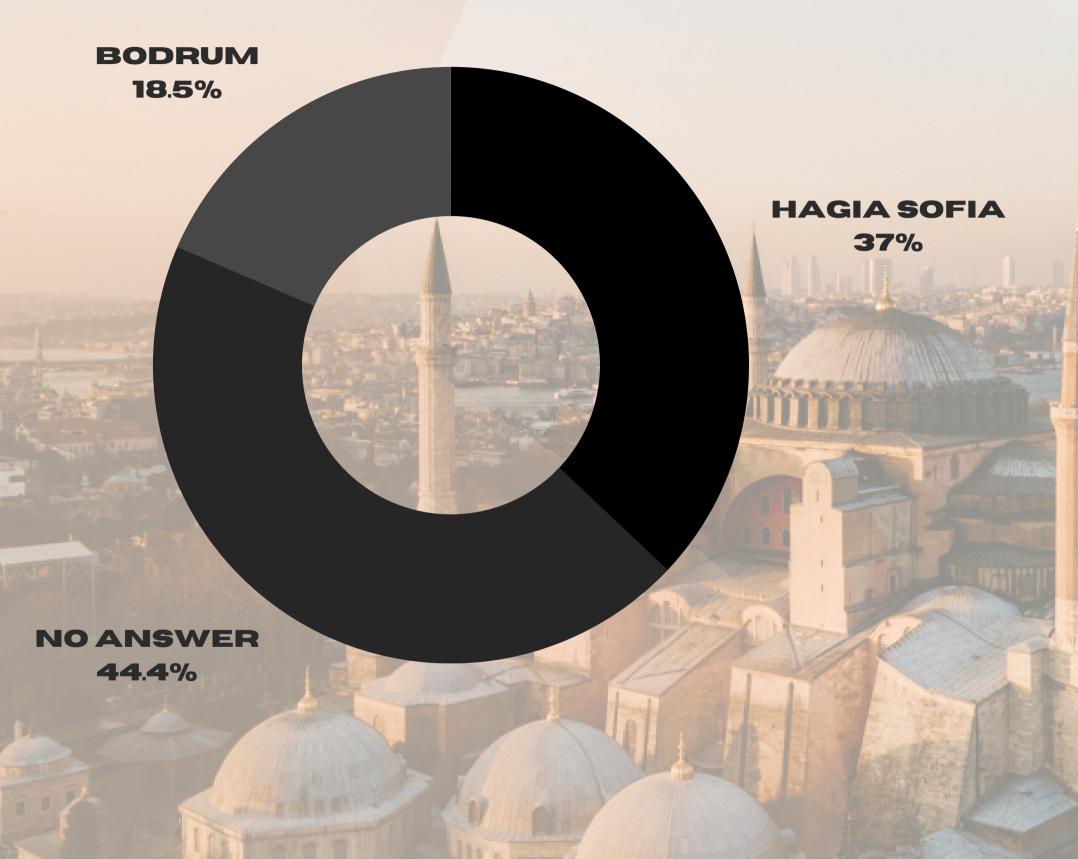

### What landmarks in Turkey that are on the UNESCO list?

**CORRECT** 71.4%

TITIT

REFE